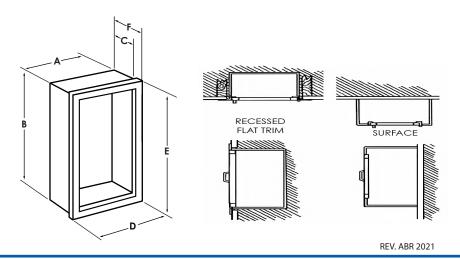

| MODEL                    | VALVE CAP              | INSIDE BOX DIMENSIONS |        |        | OVERALL OUTSIDE DIMENSION |      |            |
|--------------------------|------------------------|-----------------------|--------|--------|---------------------------|------|------------|
|                          |                        | Α                     | В      | С      | D                         | E    | F          |
| AR-170<br>SURFACE        | 1-1/2"<br>OR<br>2-1/2" | 55.5cm                | 55.5cm | 19.5cm | 56cm                      | 56cm | 21,5cm     |
| AR-171<br>RECESSED       |                        | 55.5cm                | 55.5cm | 19.5cm | 61cm                      | 61cm | 21,5cm     |
| AR-171S<br>SEMI-RECESSED |                        | 55.5cm                | 55.5cm | 19.5cm | 61cm                      | 61cm | Customized |