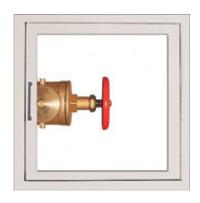

## For use with Fire Department angle hose valve

Cabinets will accommodate a 1-1/2" or 2-1/2" Fire Department angle hose valve with cap and chain.

## **Standard Equipment**

- Heavy gauge steel construction tub, door and trim
- Steel, white or red epoxy powder coated or oven enamelled paint
- Stainless steel option
- Continuous steel piano hinge
- Keyed cylinder lock option
- Clear acrylic panel